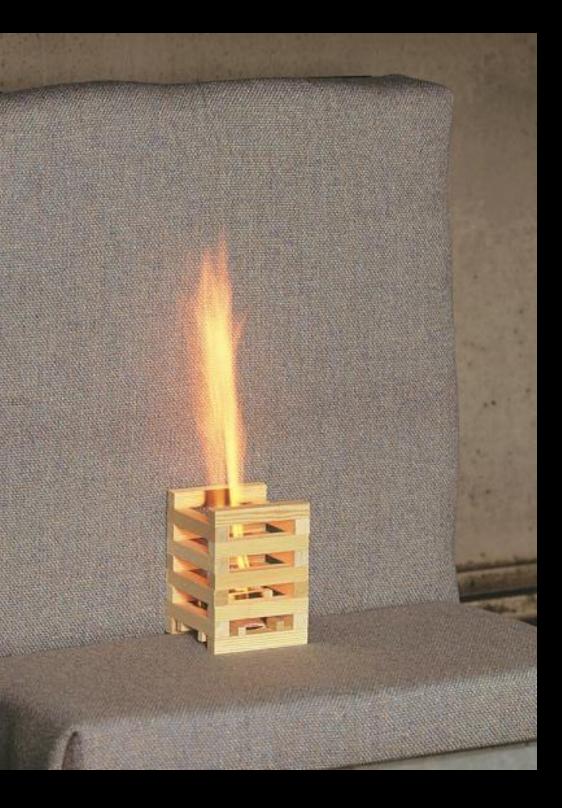

## **WHAT IS BS5852?**

## **UK STANDARD**

- Hospitality (hotels, bars, and restaurants)
- Healthcare facilities
- Office environments
- Public spaces

### CRIB 5

- Ensures the safety of the public in environments where fire risks are higher.
- Provides a benchmark for fire-resistant materials, reducing the risk of furniture being a significant fire hazard.
- Crib 5 compliance is often **legally required** to meet local fire safety regulations in the UK.